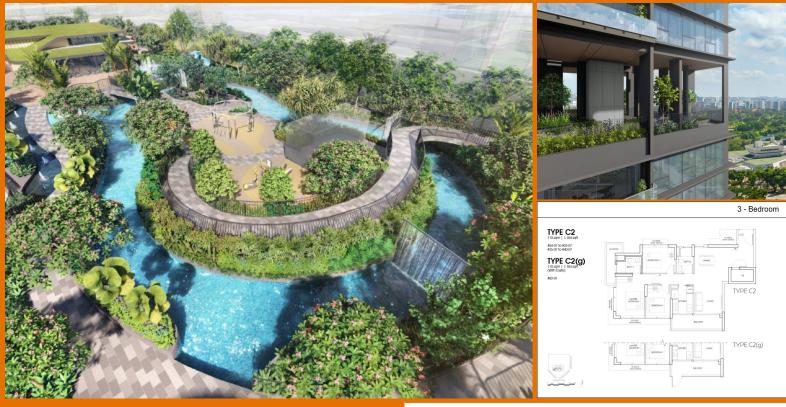

# SIDENTIAL - CONDOMINIUM

2, JURONG EAST CENTRAL 1, BOON LAY, JURONG, **TUAS, SINGAPORE 609731** SGLD65299969 LISTING ID: TENURE: **LEASEHOLD 99** TITLE: SIZE BUILT-UP: 1,184SQFT (110SQM) SITE AREA: 1.920AC (0.777HA) ■ NO. OF FLOORS: 40 FLOOR/LEVEL:

- BED ROOMS:
- BATH ROOMS:
- MAIDS ROOMS:
- PARKING SPACES:
- LAYOUT TYPE:
- FACING: VIEWING:
- SELLING PRICE:
- COMPLETION YEAR:
- **CONDITION:**
- FURNISHING:
- LISTING DATE:

N/A - N/A 3 2 N/A N/A REGULAR N/A OTHER FOR PRICE! **ORIGINAL CONDITION** PARTIALLY FURNISHED OCT 6, 2023

### **JDEN**

Condominium for Sale: Partially furnished, 3 bedroom, 2 bathroom. Completion in 2027, this unit is in original condition. Tenure: Leasehold 99 Located in Singapore's district D22 near Boon Lay, Jurong, Tuas in the area Far West (West region).

### **OTHER INTERIOR FEATURES**

- Cooker Hob/Hood
- Fridge
- **EXTERIOR FACILITIES**
- 24 Hours Security
- Function Room

- Balcony
- Dryer
- Intercom
- Covered Car Park
- Jacuzzi

VISIT THIS PROPERTY AT: https://projects.huttonsgroup.com/jden/property/sgld65299969